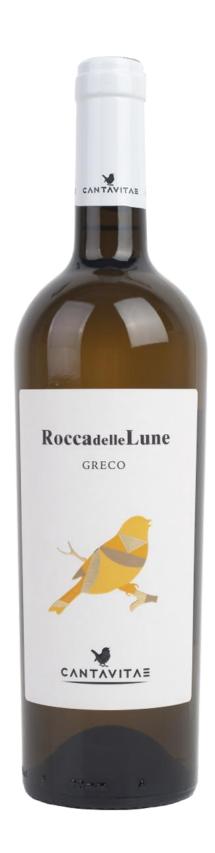

## ROCCA DELLE LUNE IGP 2022 Cantavitae

APPELLATION: Campania IGP, Italy

GRAPE: Greek 100%

TYPE: White

**ALCOHOL CONTENT: 12.5%** 

SERVE AT: 6/9°

PERFECT FOR: Aperitif in convivial moments.

BOTTLE SIZE: 0.75 I

**ALLERGENS: Sulphites** 

SENSATIONS: Straw-yellow colour. The bouquet is floral with sensations of white peach, exotic fruit and bitter almond. The taste is dry, fresh, with good acidity, balanced and pleasant, fruity and fragrant.

PAIRING: A local white, it goes well with practically all fish and shellfish dishes, fried seafood and even white meats. Suitable for aperitifs and finger food.