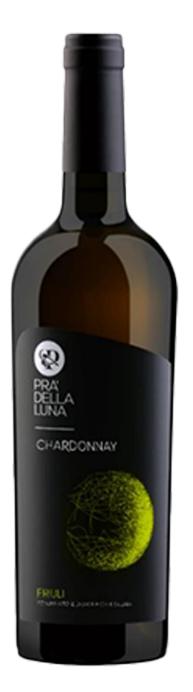

## CHARDONNAY DOC FRIULI 2023

PRA DELLA LUNA

REGION ITALY: Friuli-Venezia Giulia

GRAPE: Chardonnay 100%

TYPE: White Wine

ALCOHOL CONTENT: 13%

BOTTLE SIZE: 0.75 |

ALLERGENS: Sulphites

PAIRING: Excellent aperitif, it goes well with all fishbased cuisine, herb risottos, baked vegetables and white meats.

TASTING NOTES: Bright yellow, delicate aroma with hints of peach and citrus.

On the palate it is balanced, savory, with tropical notes of pineapple and mango on the finish.