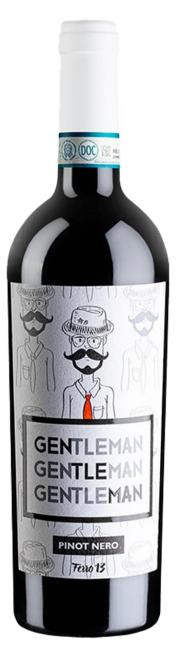

## GENTLEMAN - PINOT NERO DOC - 2021 FERRO 13

REGION: Lombardy / Oltrepo Pavese - Pavia hills

GRAPE VARIETALS: Pinot Noir (Pinot Nero) 100%

TYPE: Red Wine

Body: Light-Med

Sweetness: Dry

ALCOHOL CONTENT: 12.5%

SERVE AT: 16/18° C

BOTTLE SIZE: 0.75 |

ALLERGENS: Sulphites

PAIRING: Western Food Pairing, Tagliatelle Mushroom pasta, Grilled pork chops.

Asian Food:Char Siew rice, Sio Ba, Roast Teriyaki Chicken.

TASTING NOTES: Classic red berry aromas are complemented by a touch of tobacco. Red fruit and berries dominate the complex palate, with smoke and vanilla adding on the finish.