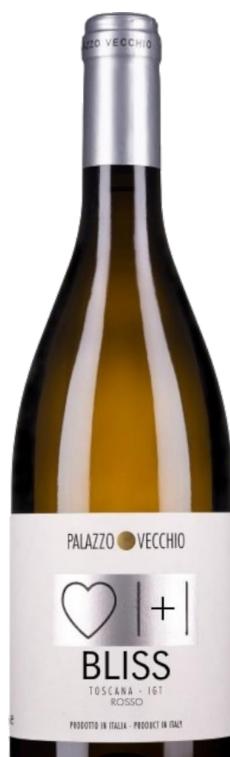

## BLISS Rosso Toscana IGT

#### PALAZZO VECCHIO

#### About this wine

Has lively and bright color, halfway between ruby and garnet.

Is fine, elegant, and pleasantly complex, with a hint of sweet red fruits and a delicate woody note, very smooth in the glass. Stands out for the pure fragrance, density and balance with a fine minerality.

Has a pleasant taste, sharp and persistent but also structured, soft, and flavorful.

Serving suggestions: meat-based second courses. Cheeses and cured meats, excellent for an aperitif.

#### Wine Details

Vintage: No Vintage Denomination: IGT Blend of grapes from our vineyards Alcohol: 14,5% Service Temperature 18/20°C Info: Contains Sulphites

#### **Additional Information**

Color: Lively and bright, halfway between ruby and garnet

Fragrance: Fine, elegant, and pleasantly complex, with sweet hints of red fruit and a very pleasant and delicate boisé note that harmonizes well in the glass

Flavour: It presents itself for its aromatic purity, density, precision, and subtle minerality, sumptuously tannic and persistent, structured, soft, and savory

Fermentation: Fermented in stainless steel containers with controlled fermentation