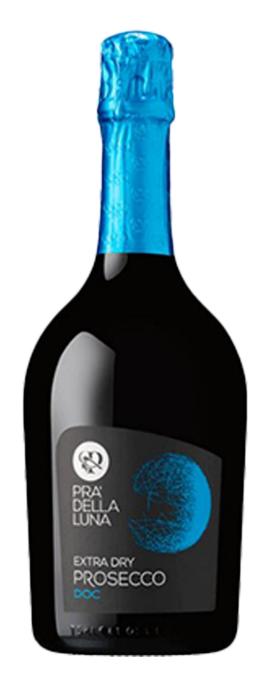

## PROSECCO EXTRA DRY DOC PRA DELLA LUNA

APPELLATION: Prosecco DOC

GRAPE: Glera 100%

TYPE: Sparkling Wine

ALCOHOL CONTENT: 11%

BOTTLE SIZE: 0.75 |

ALLERGENS: Sulphites

Yellow color with green reflections.